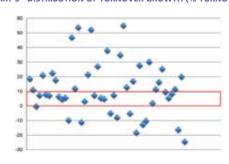

Further evidence comes from the median value, represented by the 25th company in the ranking (11.7 million), largely above the 10 million median

Looking at chart 3 the good performance of the reference cluster is again quite apparent. The chart shows the distribution of companies according to turnover variation. Most companies recorded an increase in revenues (shown in the red colored section) by rates from 0 to 10 percent.