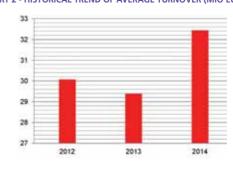

Moving on to chart 2, it is apparent the increase of average turnover to 32 million euro in 2014. Result which shows how the 50 bigger companies of the industry improved their performances in recent years. Taking the concept to extremes, bigger companies have increased their turnover over time, while micro businesses have seen a reduction.