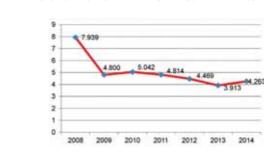

As you can see in chart 1, for the first time since 2010, the turnover value of the 50th company is increasing compared to the previous period. This is hard evidence that in 2014 there were already signs of a recovery. However, it is also true that, looking at the value of the 50th company in 2008. we realize how much the industry has downsized and changed at the same time.